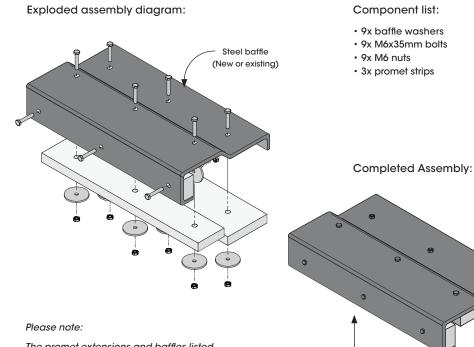

## metrofires

This sheet details assembly of the following promet extension (white board) and baffles:

Wee/R1 (420mm wide) 
Ambie One (420mm wide) 
Tiny Rad Woody (320mm wide)

Please assemble your promet extension as detailed in the generic diagrams below and fix to the matching new or existing steel baffle\*. All nuts and bolts must be finger tightened only and then given a quarter turn only with a 10mm ring spanner or crescent. Over-tightening these fixings will prevent expansion/contraction allowance during operation and will lead to damage.

**Baffle Assembly** 

metrofires

This sheet details assembly of the following promet extension (white board) and baffles:

Wee/R1 (420mm wide) 
Ambie One (420mm wide) 
Tiny Rad Woody (320mm wide)

Please assemble your promet extension as detailed in the generic diagrams below and fix to the matching new or existing steel baffle\*. All nuts and bolts must be finger tightened only and then given a quarter turn only with a 10mm ring spanner or crescent. Over-tightening these fixings will prevent expansion/contraction allowance during operation and will lead to damage.

\*Steel baffles must be straight and in sound condition with no buckling or warping evident. Fitting a new promet extension to a buckled or warped steel baffle will put undue pressure on the promet & may result in breakage.