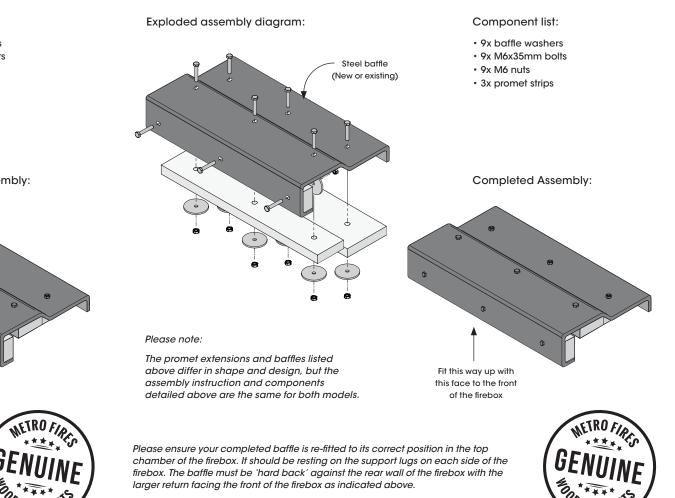

Fit this way up with

this face to the front

of the firebox

The promet extensions and baffles listed above differ in shape and design, but the assembly instruction and components detailed above are the same for both models.

Please ensure your completed baffle is re-fitted to its correct position in the top chamber of the firebox. It should be resting on the support lugs on each side of the firebox. The baffle must be 'hard back' against the rear wall of the firebox with the larger return facing the front of the firebox as indicated above.

\*Steel baffles must be straight and in sound condition with no buckling or warping evident. Fitting a new promet extension to a buckled or warped steel baffle will put undue pressure on the promet & may result in breakage.